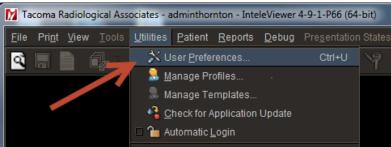

| TRA Medical Imaging          | Instructions for Customizing Radial Menu |               |                      |             |
|------------------------------|------------------------------------------|---------------|----------------------|-------------|
| YOUR COMMUNITY OF EXCELLENCE | Document Number                          | Creation Date | <b>Revision Date</b> | Page 1 of 6 |
|                              | IT-00163                                 | 6/2/2014      |                      |             |

## I. Purpose

This document describes how to customize your Right click radial menu within InteleViewer.

## **II. Procedure**

1. Click on Utilities from the menu along the top of the diagnostic monitors.



## 2. Select User Preferences from the Utilities menu.



## 3. Then click User Configuration



4. Select Radial Menu from the tabs.

| TRA Medical Imaging          | Instructions for Customizing Radial Menu |               |                      |             |  |
|------------------------------|------------------------------------------|---------------|----------------------|-------------|--|
| YOUR COMMUNITY OF EXCELLENCE | Document Number                          | Creation Date | <b>Revision Date</b> | Page 2 of 6 |  |
|                              | IT-00163                                 | 6/2/2014      |                      |             |  |

| User Preferences - Tacoma Radiological Associates - adminthornton - InteleViewer 4-9-1-P66 (64-bit) |                                 |       |  |  |
|---------------------------------------