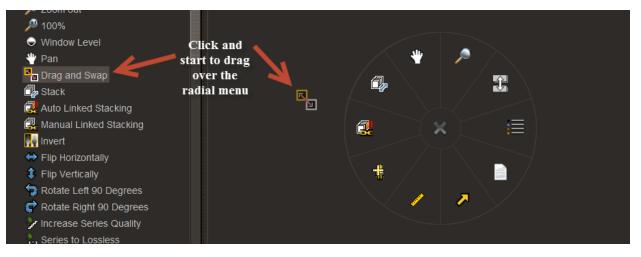

6. To customize you can drag and drop tools in and out of the menu. To get rid of a tool click on it and just drag it out of the menu and let go.

7. To add a tool to the menu, select the tool you wish to add from the menu on the left, then click on it and start dragging it over to the radial menu.

8. I you drag it between 2 tools it will say insert new tool.

| TRA Medical Imaging          | Instructions for Customizing Radial Menu |               |                      |             |
|------------------------------|------------------------------------------|---------------|----------------------|-------------|
| YOUR COMMUNITY OF EXCELLENCE | Document Number                          | Creation Date | <b>Revision Date</b> | Page 4 of 6 |
|                              | IT-00163                                 | 6/2/2014      |                      |             |