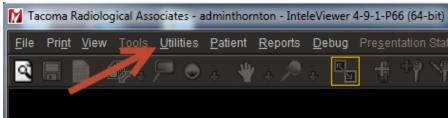

## **II. Procedure**

1. Click on Utilities from the menu along the top of the diagnostic monitors.