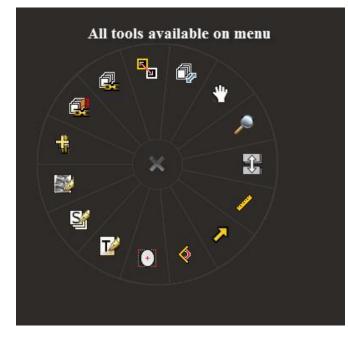

11. There will no longer be sub-categories under certain tools like there is now. Customization per modality allows you to have only what you want and all accessible on the first right click.

| TRA Medical Imaging          | Instructions for Customizing Radial Menu |               |               |             |
|------------------------------|------------------------------------------|---------------|---------------|-------------|
| YOUR COMMUNITY OF EXCELLENCE | Document Number                          | Creation Date | Revision Date | Page 6 of 6 |
|                              | IT-00163                                 | 6/2/2014      |               |             |