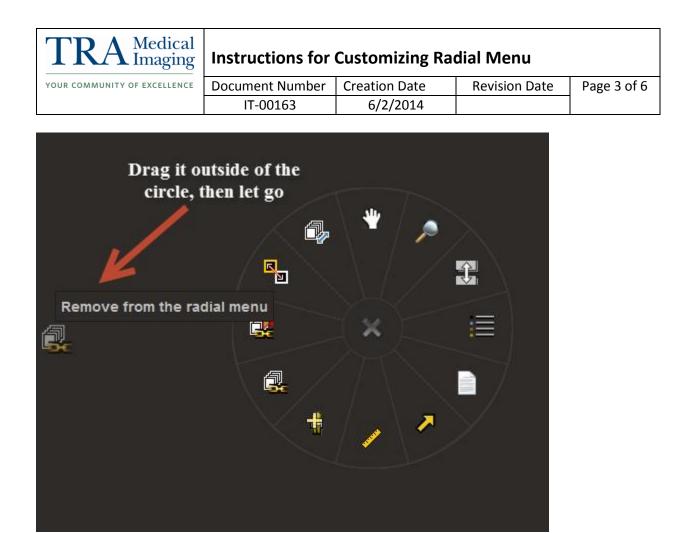

6. To customize you can drag and drop tools in and out of the menu. To get rid of a tool click on it and just drag it out of the menu and let go.

7. To add a tool to the menu, select the tool you wish to add from the menu on the left, then click on it and start dragging it over to the radial menu.