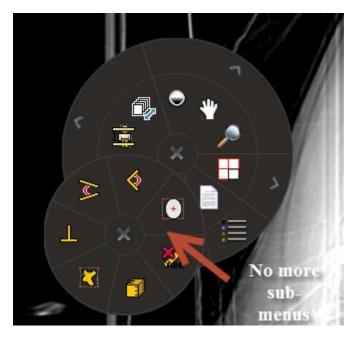

11. There will no longer be sub-categories under certain tools like there is now. Customization per modality allows you to have only what you want and all accessible on the first right click.

| TRA Medical Imaging          | Instructions for Customizing Radial Menu |               |               |             |
|------------------------------|------------------------------------------|---------------|---------------|-------------|
| YOUR COMMUNITY OF EXCELLENCE | Document Number                          | Creation Date | Revision Date | Page 6 of 6 |
|                              | IT-00163                                 | 6/2/2014      |               |             |