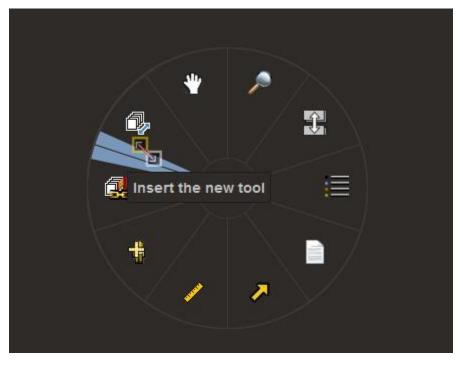

8. I you drag it between 2 tools it will say insert new tool.

| TRA Medical Imaging          | Instructions for Customizing Radial Menu |               |                      |             |
|------------------------------|------------------------------------------|---------------|----------------------|-------------|
| YOUR COMMUNITY OF EXCELLENCE | Document Number                          | Creation Date | <b>Revision Date</b> | Page 4 of 6 |
|                              | IT-00163                                 | 6/2/2014      |                      |             |