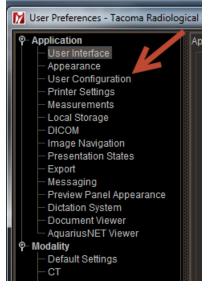

## 3. Then click User Configuration

4. Select Radial Menu from the tabs.

| TRA Medical Imaging          | Instructions for Customizing Radial Menu |               |                      |             |  |
|------------------------------|------------------------------------------|---------------|----------------------|-------------|--|
| YOUR COMMUNITY OF EXCELLENCE | Document Number                          | Creation Date | <b>Revision Date</b> | Page 2 of 6 |  |
|                              | IT-00163                                 | 6/2/2014      |                      |             |  |