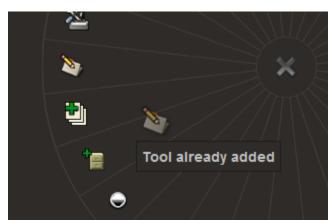

9. If you drag it over another tool it will say replace by the new tool.

10. If you try to add a tool that is already on the radial menu it will say so.

| TRA Medical Imaging          | Instructions for Customizing Radial Menu |               |                      |             |
|------------------------------|------------------------------------------|---------------|----------------------|-------------|
| YOUR COMMUNITY OF EXCELLENCE | Document Number                          | Creation Date | <b>Revision Date</b> | Page 5 of 6 |
|                              | IT-00163                                 | 6/2/2014      |                      |             |