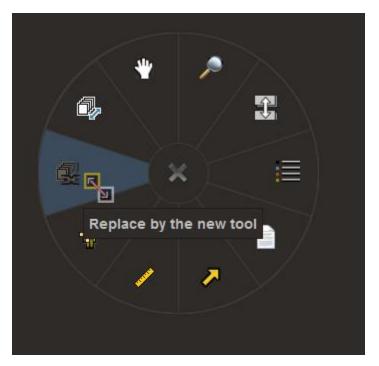

9. If you drag it over another tool it will say replace by the new tool.

10. If you try to add a tool that is already on the radial menu it will say so.

| TRA Medical Imaging          | Instructions for Customizing Radial Menu |               |                      |             |
|------------------------------|------------------------------------------|---------------|----------------------|-------------|
| YOUR COMMUNITY OF EXCELLENCE | Document Number                          | Creation Date | <b>Revision Date</b> | Page 5 of 6 |
|                              | IT-00163                                 | 6/2/2014      |                      |             |