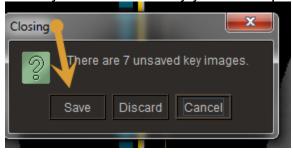

3. When you close the study you will be prompted to save the key images.

| Document Number | Creation Date | Revision Date | Page 3 of 4 |
|-----------------|---------------|---------------|-------------|
| IT-00147        | 7/7/2013      |               |             |