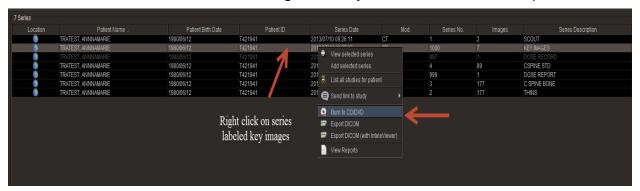

6. Or you can send to the Sorna CD burner from the Browser.

| Document Number | Creation Date | Revision Date | Page 4 of 4 |
|-----------------|---------------|---------------|-------------|
| IT-00147        | 7/7/2013      |               |             |

7. Select CD burner from AE title list and click move to send to burner.