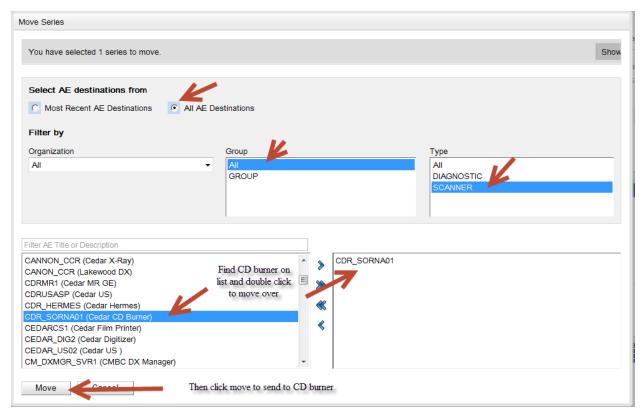

mages.





| Document Number | Creation Date | Revision Date | Page 3 of 4 |
|-----------------|---------------|---------------|-------------|
| IT-00147        | 7/7/2013      |               |             |

4. When you save the key images it will save them in a new series that will be called key images. You may have to hit search again or refresh for the series to appear.



5. You can burn a CD of those images directly from the Viewer at this point.



6. Or you can send to the Sorna CD burner from the Browser.





| Document Number | Creation Date | Revision Date | Page 4 of 4 |
|-----------------|---------------|---------------|-------------|
| IT-00147        | 7/7/2013      |               |             |

7. Select CD burner from AE title list and click move to send to burner.



# **III. Revision History**

| Revision Date | Description                         | Revision<br>Purpose | Approved By |
|---------------|-------------------------------------|---------------------|-------------|
| 7/12/2013     | Initial Creation Annamarie Thornton |                     |             |
|               |                                     |                     |             |
|               |                                     |                     |             |
|               |                                     |                     |             |
|               |                                     |                     |             |