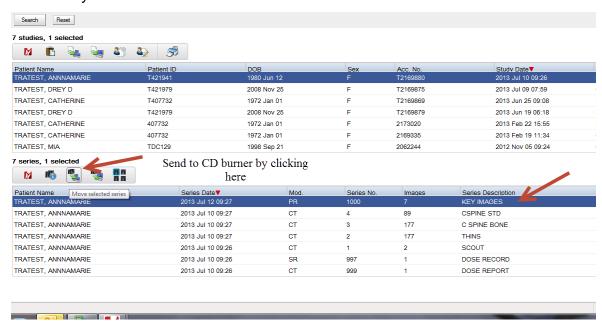

4. When you save the key images it will save them in a new series that will be called key images. You may have to hit search again or refresh for the series to appear.

5. You can burn a CD of those images directly from the Viewer at this point.

6. Or you can send to the Sorna CD burner from the Browser.

| Document Number | Creation Date | Revision Date | Page 4 of 4 |
|-----------------|---------------|---------------|-------------|
| IT-00147        | 7/7/2013      |               |             |