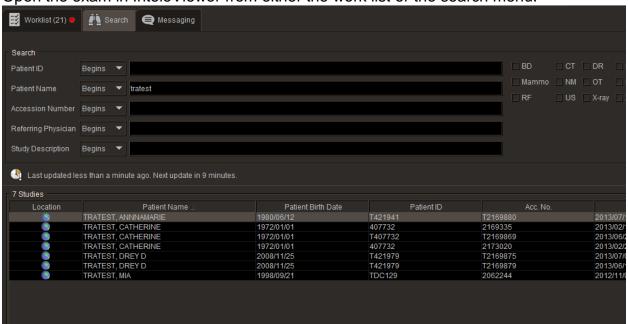

#### II. Procedure

1. Open the exam in InteleViewer from either the work list or the search menu.

| Document Number | Creation Date | Revision Date | Page 2 of 4 |
|-----------------|---------------|---------------|-------------|
| IT-00147        | 7/7/2013      |               |             |