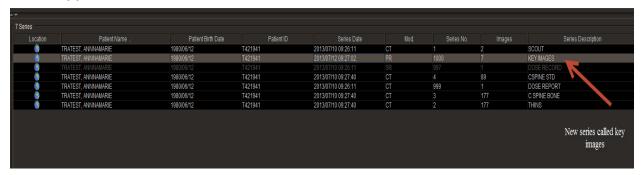

4. When you save the key images it will save them in a new series that will be called key images. You may have to hit search again or refresh for the series to appear.

5. You can burn a CD of those images directly from the Viewer at this point.