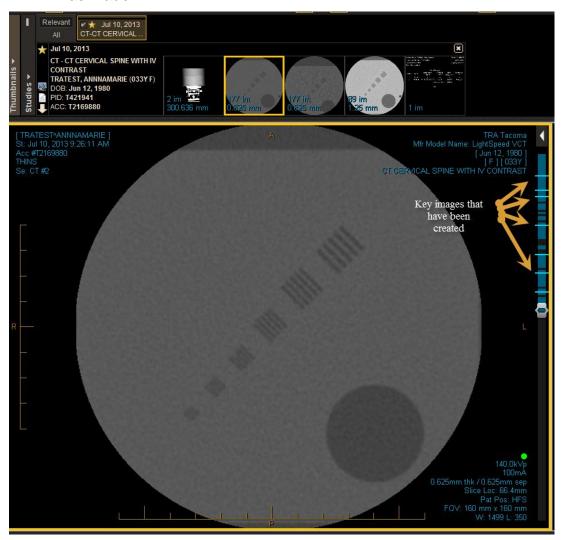

To create a key image press space bar on any images that you want to be tagged as a key image. The viewport will flash a brighter yellow when you hit the spacebar. Along the side bar blue tick marks will appear where every key image was made.